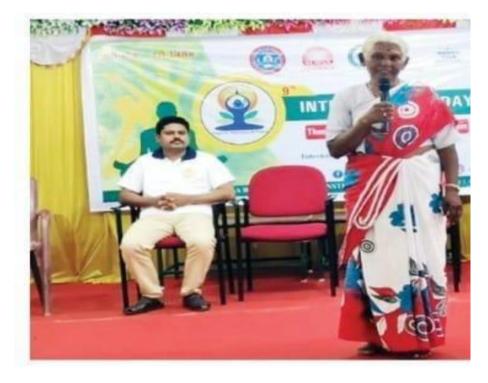

### **INAUGURATION:**

On 19.07.2019 SRRCET celebrated a special Yoga session in which 65 students were Participated. Dr.AL.Mayilvahanan (Principal,SRRCET) given warm welcome address and memento to the Chief Guest Dr.Vijayalakshmi. She quoted that "we are led through life by the mind and senses, rather than having these under our control".

Sri Raaja Raajan College of Engg. & Tech. Amaravathipudur, Karaikudi - 630 301

Fax : 04565 - 234430 Mobile : 73737 11322, 73737 11333 E-mail : srrcet2010@gmail.com Website: www.raajaraajan.org

Chief guest given motivational speech about types of Yoga.