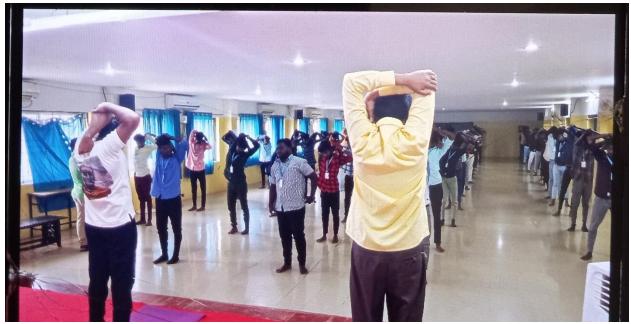

Students were actively participated in Yoga session

Sri Raaja Raajan College of Engg. & Tech., Amaravathipudur, Karaikudi - 630 391

Photo courtesy: Students were performing Salabhasana

Sri Raaja Raajan College of Engg. & Tech-Amaravathipudur, Karakudi - 630 301