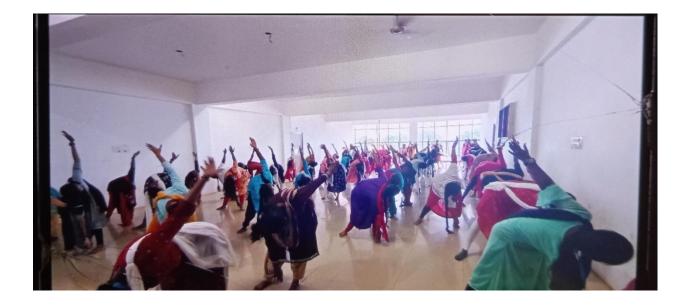

Students were actively participated in Yoga session

Sri Raaja Raajan College of Engg. & Tech., Amaravathipudur, Karaikudi - 630 391

Photo courtesy: Students were performing Salabhasana

Sri Raaja Raajan College of Engg. & Tech-Amaravathipudur, Karakudi - 630 301