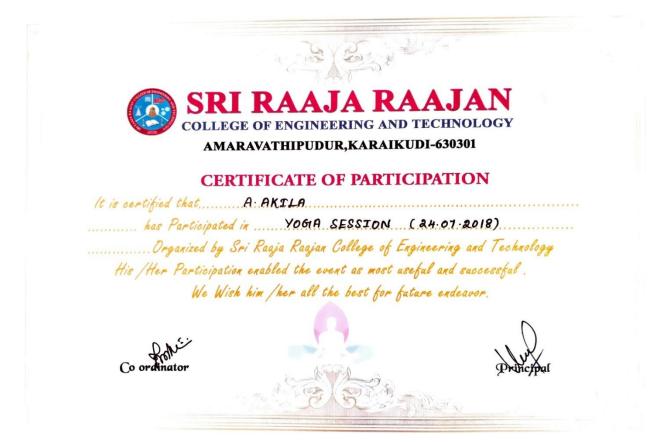

# **CERTIFICATE OF PARTICIPATION**

It is certified that.......C. VIDHYA has Participated in ......YOGIA SESSION (24:07:2018) Organized by Sri Raaja Raajan College of Engineering and Technology His /Her Participation enabled the event as most useful and successful. We Wish him /her all the best for future endeavor.