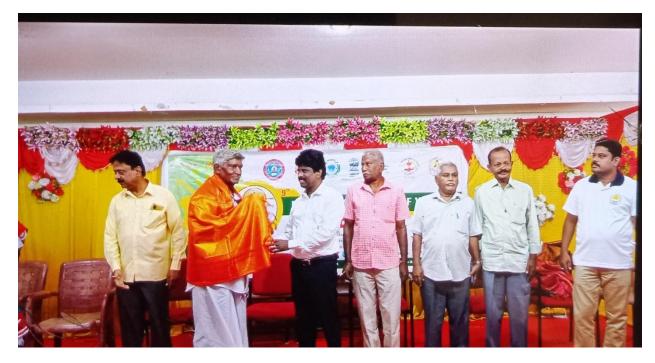

# **INAUGURATION:**

On 14.08.2017 SRRCET celebrated a special Yoga session inwhich 100 students were Participated. Dr.A.Kumaravadivel (Principal,SRRCET) given warm welcome address and memento to the Chief Guest Dr.RanjithKumar. He quoted that "Yoga Movement was usefulness in one's life and also lead to self awareness and a deep concentration and silence". The sessions of Yoga and Meditation were conducted under the guidance of Dr. RanjithKumar.It was celebrated every year on International Yoga Day. It helps a lot to refine the students and make them realize the importance of mental and spiritual health.

Sri Raaja Raajan College of Engg. & Tech., Amaravathipudur, Karaikudi - 630 301

Fax : 04565 – 234430 Mobile : 73737 11322, 73737 11333 E-mail : srrcet2010@gmail.com Website: www.raajaraajan.org

Photo courtesy: Our Academic Advisor Dr.S.Subbiah given motivational speech about Yoga.